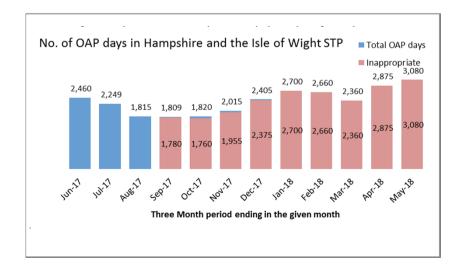

| Number of OAP days in three month period ending: |        |        |        |  |  |  |  |
|--------------------------------------------------|--------|--------|--------|--|--|--|--|
| Org Name                                         | Mar-18 | Apr-18 | May-18 |  |  |  |  |
| NHS Fareham and Gosport CCG                      | 600    | 680    | 500    |  |  |  |  |
| NHS Isle of Wight CCG                            | -      | -      | -      |  |  |  |  |
| NHS North Hampshire CCG                          | 110    | 140    | 130    |  |  |  |  |
| NHS Portsmouth CCG                               | 25     | -      | 20     |  |  |  |  |
| NHS South Eastern Hampshire CCG                  | 330    | 325    | 340    |  |  |  |  |
| NHS Southampton CCG                              | 620    | 815    | 875    |  |  |  |  |
| NHS West Hampshire CCG                           | 675    | 915    | 1,215  |  |  |  |  |