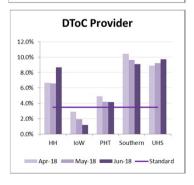

| DToC Provider                          | Bed Day Delays per Occupied Bed  |       |      |      |     |  |
|----------------------------------------|----------------------------------|-------|------|------|-----|--|
| Provider                               | Standard Apr-18 May-18 Jun-18 Tr |       |      |      |     |  |
| Hampshire Hospitals NHS FT             | 3.5%                             | 6.7%  | 6.6% | 8.7% |     |  |
| Isle Of Wight NHS Trust                | 3.5%                             | 2.9%  | 1.9% | 1.2% | ~~~ |  |
| Portsmouth Hospitals NHS Trust         | 3.5%                             | 4.9%  | 4.2% | 4.2% |     |  |
| Southern Health NHS FT                 | 3.5%                             | 10.4% | 9.6% | 9.1% | ~~~ |  |
| University Hospital Southampton NHS FT | 3.5%                             | 8.9%  | 9.2% | 9.7% |     |  |

Apr-18 May-18 Jun-18 ——Standard