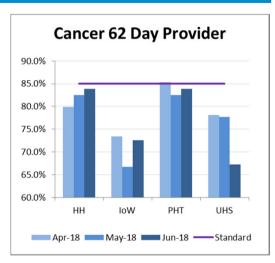

#### **Cancer 62d performance**

| Cancer 62 Day Provider                 | % Within 62 Days All Cancers |        |        |        |            |  |
|----------------------------------------|------------------------------|--------|--------|--------|------------|--|
| Provider                               | Standard                     | Apr-18 | May-18 | Jun-18 | Trend      |  |
| Hampshire Hospitals NHS FT             | 85%                          | 79.9%  | 82.5%  | 83.9%  | }          |  |
| Isle Of Wight NHS Trust                | 85%                          | 73.4%  | 66.7%  | 72.6%  | <b>~~~</b> |  |
| Portsmouth Hospitals NHS Trust         | 85%                          | 85.3%  | 82.5%  | 83.9%  | ~          |  |
| University Hospital Southampton NHS FT | 85%                          | 78.1%  | 77.7%  | 67.2%  | <b>\{</b>  |  |