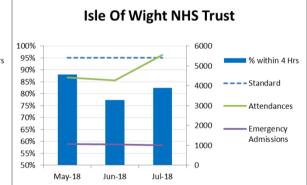

### A&E four-hour performance.

| A&E Performance                        | A&E Percentage within 4 Hrs (all types) |        |        | Over 12 Hrs Trolley Waits |           |        |        |        |              |
|----------------------------------------|-----------------------------------------|--------|--------|---------------------------|-----------|--------|--------|--------|--------------|
| Provider                               | Standard                                | May-18 | Jun-18 | Jul-18                    | Trend     | May-18 | Jun-18 | Jul-18 | Trend        |
| Hampshire Hospitals NHS FT             | 95%                                     | 85.8%  | 85.6%  | 84.2%                     | {         | 1      |        |        |              |
| Isle Of Wight NHS Trust                | 95%                                     | 88.0%  | 77.4%  | 82.4%                     | ~~~       |        |        |        |              |
| Portsmouth Hospitals NHS Trust         | 95%                                     | 82.3%  | 82.1%  | 80.0%                     | ~         | 2      |        |        | and the con- |
| University Hospital Southampton NHS FT | 95%                                     | 87.4%  | 93.0%  | 90.5%                     | <b>\}</b> | 1      | 1      | 4      |              |