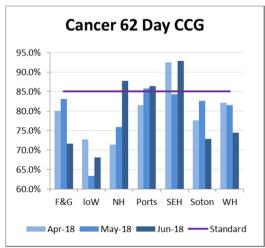

| Cancer 62 Day CCG               | % Within 62 Days All Cancers       |       |       |       |            |  |  |  |
|---------------------------------|------------------------------------|-------|-------|-------|------------|--|--|--|
| ccg                             | Standard Apr-18 May-18 Jun-18 Trer |       |       |       |            |  |  |  |
| NHS Fareham and Gosport CCG     | 85%                                | 80.0% | 83.0% | 71.7% | ~~~        |  |  |  |
| NHS Isle of Wight CCG           | 85%                                | 72.7% | 63.3% | 68.1% | <b>~~~</b> |  |  |  |
| NHS North Hampshire CCG         | 85%                                | 71.4% | 75.9% | 87.8% | ~~~        |  |  |  |
| NHS Portsmouth CCG              | 85%                                | 81.5% | 85.7% | 86.4% |            |  |  |  |
| NHS South Eastern Hampshire CCG | 85%                                | 92.5% | 84.3% | 92.9% | ~~~        |  |  |  |
| NHS Southampton CCG             | 85%                                | 77.6% | 82.6% | 72.9% | ~~~        |  |  |  |
| NHS West Hampshire CCG          | 85%                                | 82.1% | 81.4% | 74.5% |            |  |  |  |