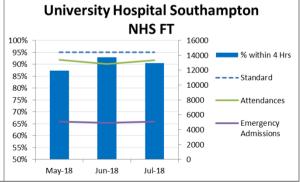

### A&E four-hour performance.

| A&E Performance                        | A&E Percentage within 4 Hrs (all types) |        |        | Over 12 Hrs Trolley Waits |           |        |        |        |              |
|----------------------------------------|-----------------------------------------|--------|--------|---------------------------|-----------|--------|--------|--------|--------------|
| Provider                               | Standard                                | May-18 | Jun-18 | Jul-18                    | Trend     | May-18 | Jun-18 | Jul-18 | Trend        |
| Hampshire Hospitals NHS FT             | 95%                                     | 85.8%  | 85.6%  | 84.2%                     | {         | 1      |        |        |              |
| Isle Of Wight NHS Trust                | 95%                                     | 88.0%  | 77.4%  | 82.4%                     | ~~~       |        |        |        |              |
| Portsmouth Hospitals NHS Trust         | 95%                                     | 82.3%  | 82.1%  | 80.0%                     | ~         | 2      |        |        | and the con- |
| University Hospital Southampton NHS FT | 95%                                     | 87.4%  | 93.0%  | 90.5%                     | <b>\}</b> | 1      | 1      | 4      |              |