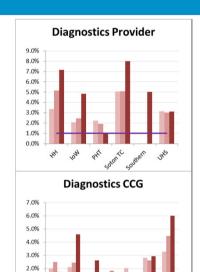

### **Diagnostics & DToC**

| Diagnostics Provider                   | gnostics Provider Actual Current % Diagnostic Waits Over 6 we |        |        |        |       |  |  |
|----------------------------------------|---------------------------------------------------------------|--------|--------|--------|-------|--|--|
| Provider                               | Standard                                                      | Apr-18 | May-18 | Jun-18 | Trend |  |  |
| Hampshire Hospitals NHS FT             | 1.0%                                                          | 3.4%   | 5.2%   | 7.1%   |       |  |  |
| Isle Of Wight NHS Trust                | 1.0%                                                          | 2.1%   | 2.5%   | 4.8%   | _     |  |  |
| Portsmouth Hospitals NHS Trust         | 1.0%                                                          | 2.2%   | 1.9%   | 1.0%   | ^     |  |  |
| Southampton NHS Treatment Centre       | 1.0%                                                          | 5.0%   | 5.1%   | 8.0%   |       |  |  |
| Southern Health NHS FT                 | 1.0%                                                          | 0.0%   | 0.0%   | 5.0%   |       |  |  |
| University Hospital Southampton NHS FT | 1.0%                                                          | 3.1%   | 3.0%   | 3.1%   |       |  |  |

| Diagnostics CCG                 | Actual Current % Diagnostic Waits Over 6 weeks |        |        |        |          |
|---------------------------------|------------------------------------------------|--------|--------|--------|----------|
| CCG                             | Standard                                       | Apr-18 | May-18 | Jun-18 | Trend    |
| NHS Fareham and Gosport CCG     | 1.0%                                           | 2.0%   | 2.5%   | 1.7%   | ~        |
| NHS Isle of Wight CCG           | 1.0%                                           | 2.1%   | 2.4%   | 4.6%   | $\wedge$ |
| NHS North Hampshire CCG         | 1.0%                                           | 0.6%   | 0.5%   | 2.6%   |          |
| NHS Portsmouth CCG              | 1.0%                                           | 1.7%   | 1.8%   | 1.0%   | ~        |
| NHS South Eastern Hampshire CCG | 1.0%                                           | 2.0%   | 1.2%   | 1.3%   | ~~~      |
| NHS Southampton CCG             | 1.0%                                           | 2.8%   | 2.6%   | 2.9%   |          |
| NHS West Hampshire CCG          | 1.0%                                           | 3.3%   | 4.5%   | 6.0%   |          |