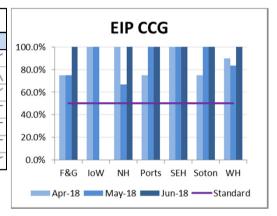

#### **EIP & OAP**

| EIP CCG                         | Peop     | People started Treatement within 2 weeks % |        |        |     |  |
|---------------------------------|----------|--------------------------------------------|--------|--------|-----|--|
| ccg                             | Standard | Standard Apr-18 May-18 Jun-18              |        |        |     |  |
| NHS Fareham and Gosport CCG     | 50.0%    | 75.0%                                      | 75.0%  | 100.0% | {   |  |
| NHS Isle of Wight CCG           | 50.0%    | 100.0%                                     | 100.0% |        | -   |  |
| NHS North Hampshire CCG         | 50.0%    | 100.0%                                     | 66.7%  | 100.0% | ~~~ |  |
| NHS Portsmouth CCG              | 50.0%    | 75.0%                                      | 100.0% | 100.0% | ~~~ |  |
| NHS South Eastern Hampshire CCG | 50.0%    | 100.0%                                     | 100.0% | 100.0% | ~~~ |  |
| NHS Southampton CCG             | 50.0%    | 75.0%                                      | 100.0% | 100.0% | ~~~ |  |
| NHS West Hampshire CCG          | 50.0%    | 90.0%                                      | 83.3%  | 100.0% | ~   |  |