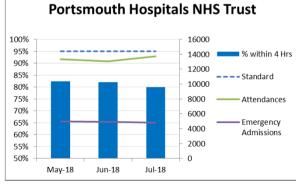

### A&E four-hour performance.

| A&E Performance                        | A&E Percentage within 4 Hrs (all types) |        |        | Over 12 Hrs Trolley Waits |           |        |        |        |              |
|----------------------------------------|-----------------------------------------|--------|--------|---------------------------|-----------|--------|--------|--------|--------------|
| Provider                               | Standard                                | May-18 | Jun-18 | Jul-18                    | Trend     | May-18 | Jun-18 | Jul-18 | Trend        |
| Hampshire Hospitals NHS FT             | 95%                                     | 85.8%  | 85.6%  | 84.2%                     | {         | 1      |        |        |              |
| Isle Of Wight NHS Trust                | 95%                                     | 88.0%  | 77.4%  | 82.4%                     | ~~~       |        |        |        |              |
| Portsmouth Hospitals NHS Trust         | 95%                                     | 82.3%  | 82.1%  | 80.0%                     | ~         | 2      |        |        | and the con- |
| University Hospital Southampton NHS FT | 95%                                     | 87.4%  | 93.0%  | 90.5%                     | <b>\}</b> | 1      | 1      | 4      |              |