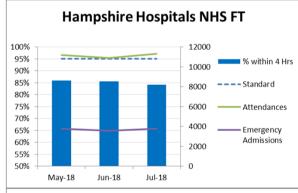

### A&E four-hour performance.

| A&E Performance                        | A&E Percentage within 4 Hrs (all types) |        |        | Over 12 Hrs Trolley Waits |           |        |        |        |              |
|----------------------------------------|-----------------------------------------|--------|--------|---------------------------|-----------|--------|--------|--------|--------------|
| Provider                               | Standard                                | May-18 | Jun-18 | Jul-18                    | Trend     | May-18 | Jun-18 | Jul-18 | Trend        |
| Hampshire Hospitals NHS FT             | 95%                                     | 85.8%  | 85.6%  | 84.2%                     | {         | 1      |        |        |              |
| Isle Of Wight NHS Trust                | 95%                                     | 88.0%  | 77.4%  | 82.4%                     | ~~~       |        |        |        |              |
| Portsmouth Hospitals NHS Trust         | 95%                                     | 82.3%  | 82.1%  | 80.0%                     | ~         | 2      |        |        | and the con- |
| University Hospital Southampton NHS FT | 95%                                     | 87.4%  | 93.0%  | 90.5%                     | <b>\}</b> | 1      | 1      | 4      |              |