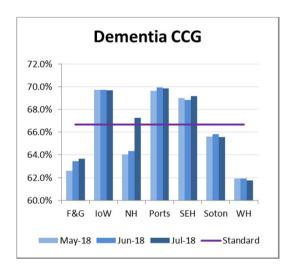

#### **Dementia & IAPT**

| Dementia CCG                    | Act      | Actual Current Dementia Diagnosis Rate |       |       |   |  |  |  |
|---------------------------------|----------|----------------------------------------|-------|-------|---|--|--|--|
| CCG                             | Standard | Standard May-18 Jun-18 Jul-18 Tro      |       |       |   |  |  |  |
| NHS Fareham and Gosport CCG     | 66.7%    | 62.6%                                  | 63.5% | 63.7% | \ |  |  |  |
| NHS Isle of Wight CCG           | 66.7%    | 69.7%                                  | 69.7% | 69.7% | ~ |  |  |  |
| NHS North Hampshire CCG         | 66.7%    | 64.1%                                  | 64.3% | 67.2% |   |  |  |  |
| NHS Portsmouth CCG              | 66.7%    | 69.6%                                  | 69.9% | 69.8% | ~ |  |  |  |
| NHS South Eastern Hampshire CCG | 66.7%    | 69.0%                                  | 68.8% | 69.2% |   |  |  |  |
| NHS Southampton CCG             | 66.7%    | 65.6%                                  | 65.8% | 65.6% | ~ |  |  |  |
| NHS West Hampshire CCG          | 66.7%    | 61.9%                                  | 61.9% | 61.7% |   |  |  |  |